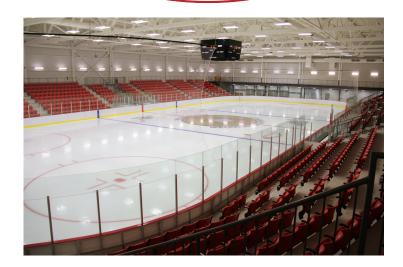

#### **ARENA FEATURES:**

2 NHL size rink surfaces

Year round ice rentals

Geothermal energy for ice making (heat and cooling)

Seating for 1250 Spectators in Emera Arena

Seating for 350 Spectators in BMO Arena